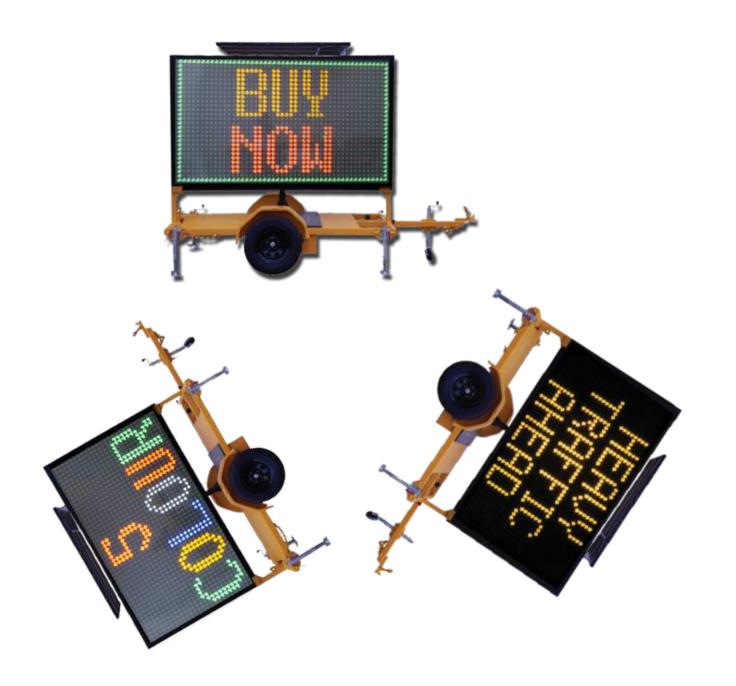

### DIGITRAIL SIGN Additional Info

DigiTrail Sign-Amber

DigiTrail Sign-5 Colour

DTSFC
DigiTrail Sign-Full Color

SIGN DISPLAY Height: 4' Module: P20, P25, P33 DIP

Raised Height: 11.2' Resolution: 112x224 &

Length: 8'