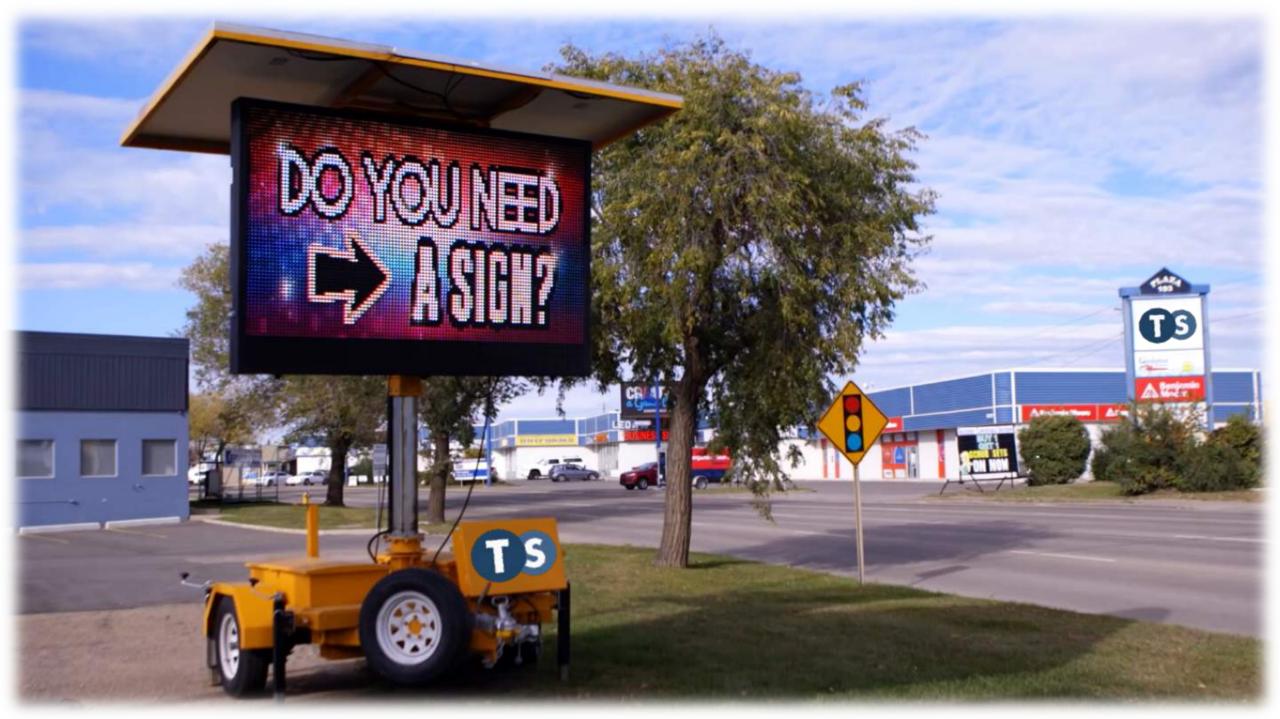

LIMITED
VULNERABLE
HARDER TO USE

-Easily update message via smartphone app

-Customize image or message instantly via app

-Various message board options; amber, 7 color and more

-GSM network connection to smartphone app

CUSTOMIZEABLE MORE RELIABLE SMARTER

TECHNO SIGNZ@©@0 780.686.8604